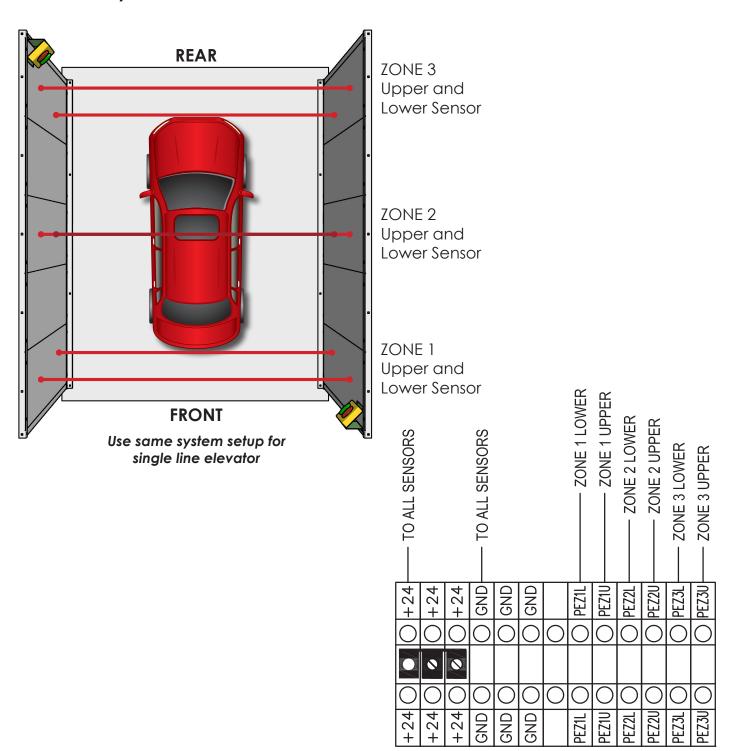

STOP & GO LIGHTS INSTALLATION GUIDE

Kit #06022



THE PEELLE COMPANY

FREIGHT DOORS | CAR GATES | CAR ENCLOSURES TECHNICAL SUPPORT 1-800-787-5020 ext 275

Guide No. 233-EN

STOP AND GO LIGHTS INSTALLATION GUIDE

#### SYSTEM LAYOUT





THE PEELLE COMPANY

FREIGHT DOORS | CAR GATES | CAR ENCLOSURES TECHNICAL SUPPORT 1-800-787-5020 ext 275

#### **Guide No. 233-EN**

STOP AND GO LIGHTS INSTALLATION GUIDE

## WIRING / FIELD CONNECTIONS - SENSORS



# CONNECTIONS INSIDE AUX CONTROLLER 060223



Guide No. 233-EN

STOP AND GO LIGHTS INSTALLATION GUIDE

#### WIRING / FIELD CONNECTIONS - 2745 WFDC SLAVE/STD





#### THE PEELLE COMPANY

FREIGHT DOORS | CAR GATES | CAR ENCLOSURES TECHNICAL SUPPORT 1-800-787-5020 ext 275

## Guide No. 233-EN

STOP AND GO LIGHTS INSTALLATION GUIDE

## WIRING / FIELD CONNECTIONS - 2742 SERIES PLC



THE PEELLE COMPANY
FREIGHT DOORS | CAR GATES | CAR ENCLOSURES
TECHNICAL SUPPORT 1-800-787-5020 ext 275

**Guide No. 233-EN**STOP AND GO LIGHTS INSTALLATION GUIDE

#### WIRING / FIELD CONNECTIONS - STOP AND GO LIGHTS

# CONNECTIONS INSIDE AUX CONTROLLER 060223





**Guide No. 233-EN** STOP AND GO LIGHTS

STOP AND GO LIGHTS INSTALLATION GUIDE

#### SYSTEM OPERATION / HOW TO USE



When car gate is fully open, the