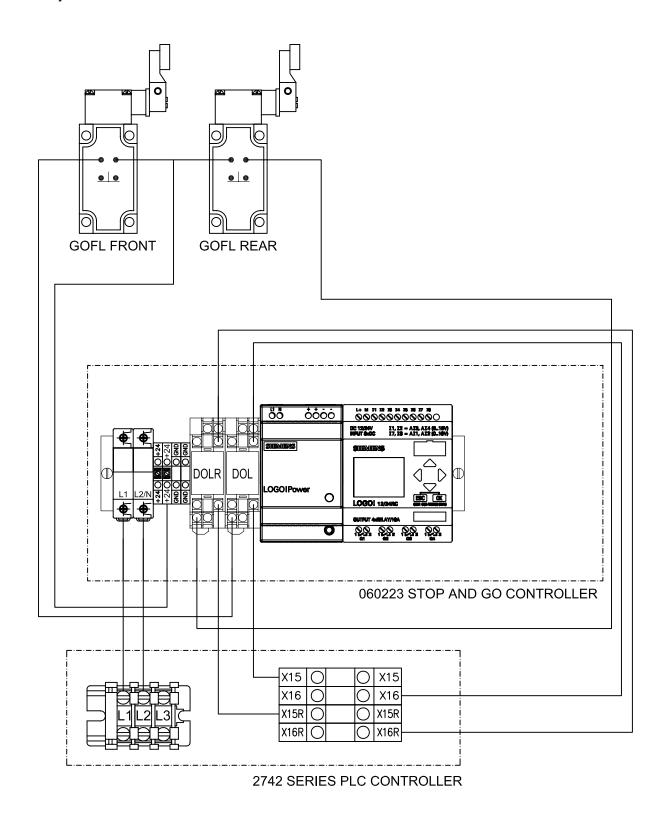

#### SYSTEM LAYOUT

THE PEELLE COMPANY

FREIGHT DOORS | CAR GATES | CAR ENCLOSURES TECHNICAL SUPPORT 1-800-787-5020 ext 275

# CONNECTIONS INSIDE AUX CONTROLLER 060223

Guide No. 233-EN

STOP AND GO LIGHTS INSTALLATION GUIDE

## WIRING / FIELD CONNECTIONS - 2742 SERIES PLC

THE PEELLE COMPANY
FREIGHT DOORS | CAR GATES | CAR ENCLOSURES
TECHNICAL SUPPORT 1-800-787-5020 ext 275

**Guide No. 233-EN**STOP AND GO LIGHTS INSTALLATION GUIDE

# CONNECTIONS INSIDE AUX CONTROLLER 060223

**Guide No. 233-EN** STOP AND GO LIGHTS

STOP AND GO LIGHTS INSTALLATION GUIDE