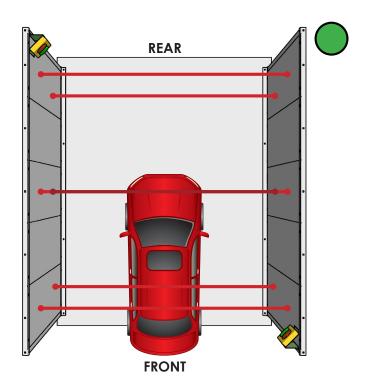

#### SYSTEM OPERATION / HOW TO USE

When car gate is fully open, the GREEN light will come on.

Proceed into the elevator.

Once the vehicle breaks the last set of beams the RED light will come on.

Stop your vehicle.