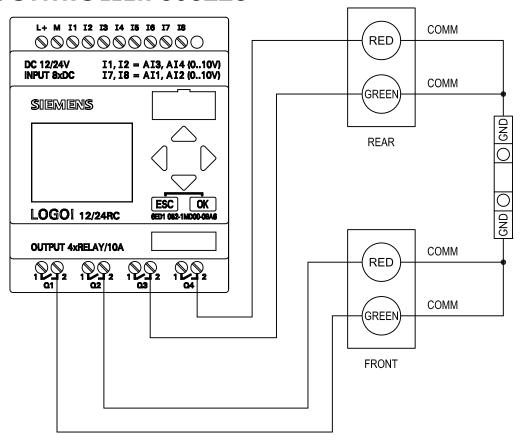

# CONNECTIONS INSIDE AUX CONTROLLER 060223

Guide No. 233-EN

STOP AND GO LIGHTS INSTALLATION GUIDE

# CONNECTIONS INSIDE AUX CONTROLLER 060223

**Guide No. 233-EN** STOP AND GO LIGHTS

STOP AND GO LIGHTS INSTALLATION GUIDE