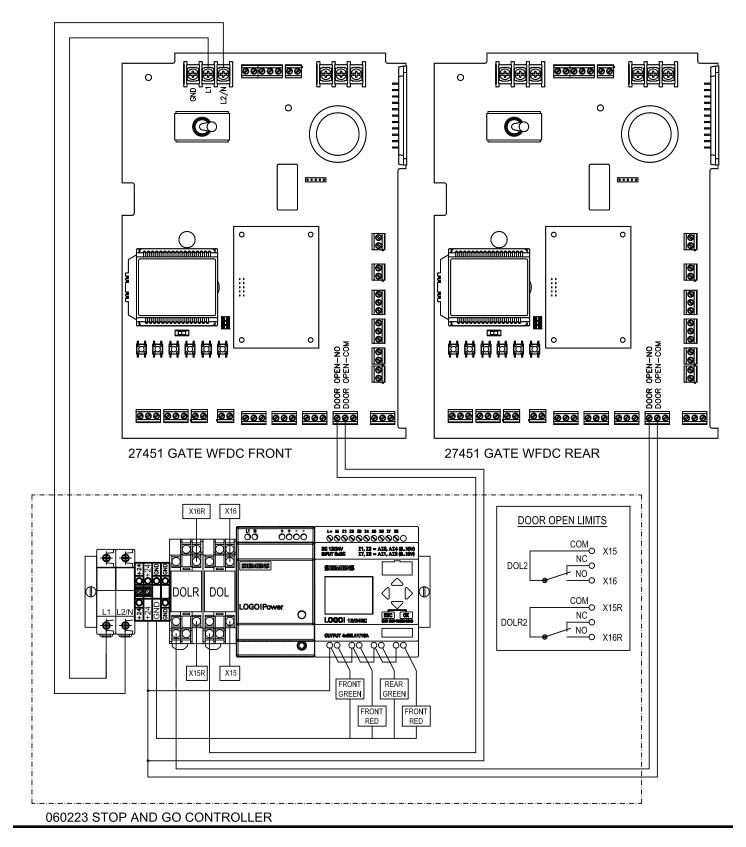

# CONNECTIONS INSIDE AUX CONTROLLER 060223

Guide No. 233-EN

STOP AND GO LIGHTS INSTALLATION GUIDE

# CONNECTIONS INSIDE AUX CONTROLLER 060223

**Guide No. 233-EN** STOP AND GO LIGHTS

STOP AND GO LIGHTS INSTALLATION GUIDE