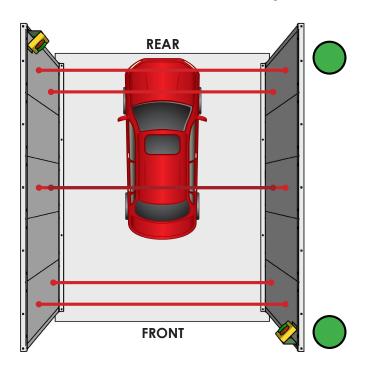

#### SYSTEM LAYOUT

THE PEELLE COMPANY

FREIGHT DOORS | CAR GATES | CAR ENCLOSURES TECHNICAL SUPPORT 1-800-787-5020 ext 275

#### SYSTEM OPERATION / HOW TO USE

When car gate is fully open, the GREEN light will come on.

Proceed into the elevator.

Once the vehicle breaks the last set of beams the RED light will come on.

Stop your vehicle.

## SYSTEM OPERATION / HOW TO USE

When the elevator travels to new landing and the car gate is fully open, the GREEN light will come on.

Proceed out of the elevator.

**Guide No. 233-EN**STOP AND GO LIGHTS INSTALLATION GUIDE