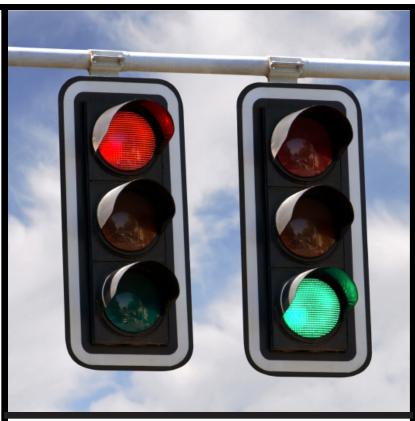

#### SYSTEM OPERATION / HOW TO USE

When car gate is fully open, the GREEN light will come on.

Proceed into the elevator.

Once the vehicle breaks the last set of beams the RED light will come on.

Stop your vehicle.

## SYSTEM OPERATION / HOW TO USE

When the elevator travels to new landing and the car gate is fully open, the GREEN light will come on.

Proceed out of the elevator.

**Guide No. 233-EN**STOP AND GO LIGHTS INSTALLATION GUIDE