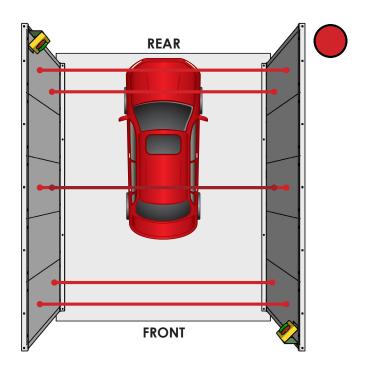

#### SYSTEM OPERATION / HOW TO USE

When car gate is fully open, the GREEN light will come on.

Proceed into the elevator.

Once the vehicle breaks the last set of beams the RED light will come on.

Stop your vehicle.

## SYSTEM OPERATION / HOW TO USE

When the elevator travels to new landing and the car gate is fully open, the GREEN light will come on.

Proceed out of the elevator.

**Guide No. 233-EN**STOP AND GO LIGHTS INSTALLATION GUIDE