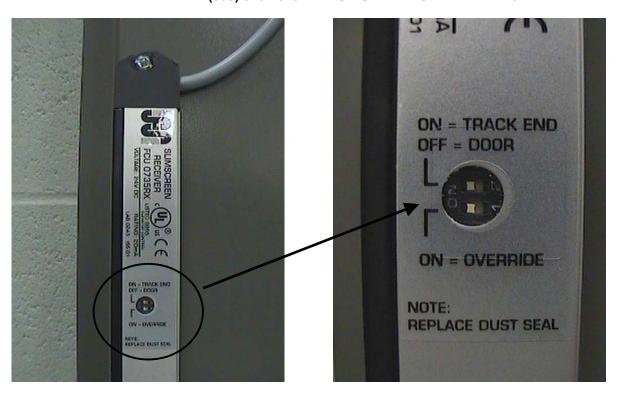

**DESCRIPTION:** PEELLE HAS DISCOVERED THAT A NUMBER OF LIGHT CURTAINS WERE

> SENT OUT INCORRECTLY ADJUSTED. THE INCORRECT ADJUSTMENT IS IN THE FORM OF DIP SWITCH PLACEMENT IN THE RECEIVER. THE INCORRECT DIP SWITCH PLACEMENT REDUCES THE SENSITIVITY OF THE SYSTEM AND WILL REQUIRE ADJUSTMENT TO FUNCTION AT

**OPTIMAL SENSING RANGE (SEE BELOW).** 

**ACTION:** ENSURE BOTH DIP SWITCHES ARE SET TO THE "ON" POSITION (PUSHED

TO THE LEFT). THE DIP SWITCHES CAN BE FOUND AT THE TOP OF THE

LIGHT CURTAIN RECEIVER ON THE LEFT HAND CAR DOOR RAIL

(VIEWED FROM INSIDE THE CAR LOOKING OUT).

SHOULD YOU REQUIRE TECHNICAL ASSISTANCE, PLEASE CALL JOSE **PEELLE HELP:** 

VILCHEZ AT (905) 846-4545 x214 OR STEVE MULLEN AT x215.