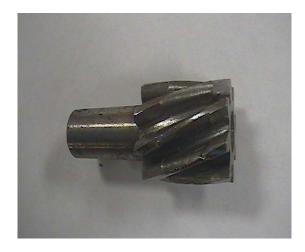

## **EQUIPMENT MAINTENANCE - PREVENTATIVE ACTION REQUIRED**

**SUBJECT:** PEELLE 250723 PINION GEAR

**EQUIPMENT:** PEELLE CAR DOOR OPERATORS (PART NUMBERS: 2518, 2517, 2548,

2547, 2528, 2527 AND 2549)

**<u>DESCRIPTION:</u>** PEELLE HAS DISCOVERED THAT THE MATERIAL USED FOR THE 250723

PINION GEAR ON THE ABOVE LIST OF CAR DOOR OPERATORS WAS NOT

MANUFACTURED TO PEELLE'S HARDNESS SPECIFICATION. THIS COULD RESULT IN PREMATURE PINION WEAR. THIS APPLIES TO JOBS

SHIPPED BETWEEN JANUARY 1<sup>ST</sup> 2002 AND OCTOBER 30<sup>TH</sup> 2002.

6. EXCHANGE PINION AND REASSEMBLE.

PEELLE HELP: SHOULD YOU REQUIRE TECHNICAL ASSISTANCE, PLEASE CALL JOSE

VILCHEZ AT (905) 846-4545 x214 OR STEVE MULLEN AT x215.

250723 PINION GEAR