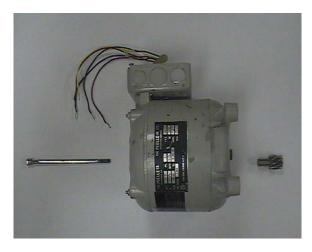

## **EQUIPMENT MAINTENANCE - PREVENTATIVE ACTION REQUIRED**

**SUBJECT:** PEELLE 250723 PINION GEAR

**EQUIPMENT:** PEELLE CAR DOOR OPERATORS (PART NUMBERS: 2518, 2517, 2548,

2547, 2528, 2527 AND 2549)

**<u>DESCRIPTION:</u>** PEELLE HAS DISCOVERED THAT THE MATERIAL USED FOR THE 250723

PINION GEAR ON THE ABOVE LIST OF CAR DOOR OPERATORS WAS NOT

MANUFACTURED TO PEELLE'S HARDNESS SPECIFICATION. THIS COULD RESULT IN PREMATURE PINION WEAR. THIS APPLIES TO JOBS

SHIPPED BETWEEN JANUARY 1<sup>ST</sup> 2002 AND OCTOBER 30<sup>TH</sup> 2002.

**LEN HOUWEN. TO REPLACE 250723 PINION GEAR:** 

1. TURN OFF POWER.

2. UNBOLT GATE MOTOR.

3. REMOVE CAP AT BACK OF MOTOR.

4. UNSCREW PINION BOLT EXCEPT FOR THREE THREADS.

5. HAMMER PINION BOLT HEAD TO LOOSEN PINION.

6. EXCHANGE PINION AND REASSEMBLE.

PEELLE HELP: SHOULD YOU REQUIRE TECHNICAL ASSISTANCE, PLEASE CALL JOSE

VILCHEZ AT (905) 846-4545 x214 OR STEVE MULLEN AT x215.

250723 PINION GEAR