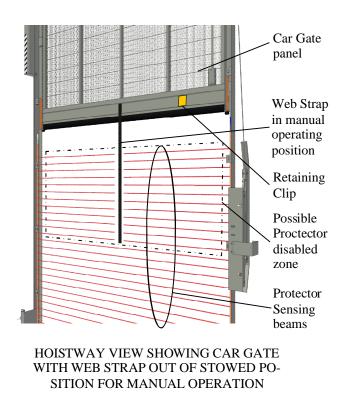

## **TECHNICAL BULLETIN** PREVENTATIVE MAINTENANCE REQUIRED

- SUBJECT: Web Strap on car gate with Protector light curtain
- EQUIPMENT: Peelle Web Straps (all sizes)
- **DESCRIPTION:** Web straps are used on power car gates to manually close the car gate if power operation is unavailable. When a protector light curtain is installed in such an application and the web strap is not stowed properly, the web strap would hang down past the leading edge of the car gate panel. During power closing, the web strap could potentially disable the sensing area of the protector light curtain where the web strap hangs.
- ACTION: Remove the web strap from the car gate panel.
- PEELLE HELP: Please contact Frank Leo at (905) 846-4545 x230 for technical support.