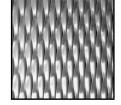

**Stainless Steel** Non Directional Vortex (RIMEX)

(mirror)

97301

Bronze Muntz #8 Bronze Muntz #4

Bronze Muntz #4 Light Oxidize

97304 Bronze Muntz #4 Dark Oxidize

Galvanized