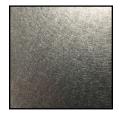

## **Metals**

SIGNAL WHITE

**Stainless Steel** 304 #4 (satin)

TRAFFIC WHITE

**Stainless Steel** 316 #4 (satin)

**Stainless Steel** 5WL (RIGIDIZED)

**Stainless Steel** Blackened

**Stainless Steel** 304 #8 (mirror)