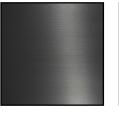

## **Metals**

SIGNAL WHITE

**Stainless Steel** 304 #4 (satin)

TRAFFIC WHITE

**Stainless Steel** 316 #4 (satin)

**Stainless Steel** 5WL (RIGIDIZED)

**Stainless Steel** Blackened

**Stainless Steel** 304 #8 (mirror)