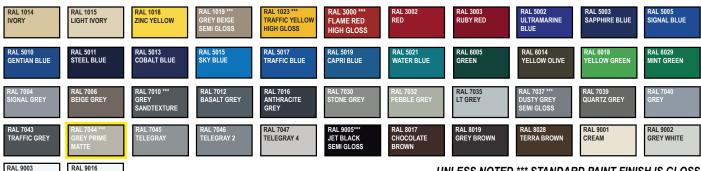

# **Painted Steel**

UNLESS NOTED \*\*\* STANDARD PAINT FINISH IS GLOSS FOR 100% COLOR VERIFICATION REQUEST A PAINT CHIP