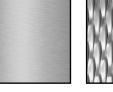

**Stainless Steel** Non Directional Vortex (RIMEX)

(mirror)

97301

Bronze Muntz #8 Bronze Muntz #4

Bronze Muntz #4 Light Oxidize

97304 Bronze Muntz #4 Dark Oxidize

Galvanized