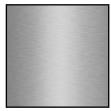

## **Metals**

SIGNAL WHITE

**Stainless Steel** 304 #4 (satin)

TRAFFIC WHITE

**Stainless Steel** 316 #4 (satin)

**Stainless Steel** 5WL (RIGIDIZED)

**Stainless Steel** Blackened

**Stainless Steel** 304 #8 (mirror)