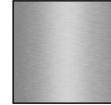

## **Metals**

SIGNAL WHITE

**Stainless Steel** 304 #4 (satin)

TRAFFIC WHITE

**Stainless Steel** 316 #4 (satin)

**Stainless Steel** 5WL (RIGIDIZED)

**Stainless Steel** Blackened

**Stainless Steel** 304 #8 (mirror)