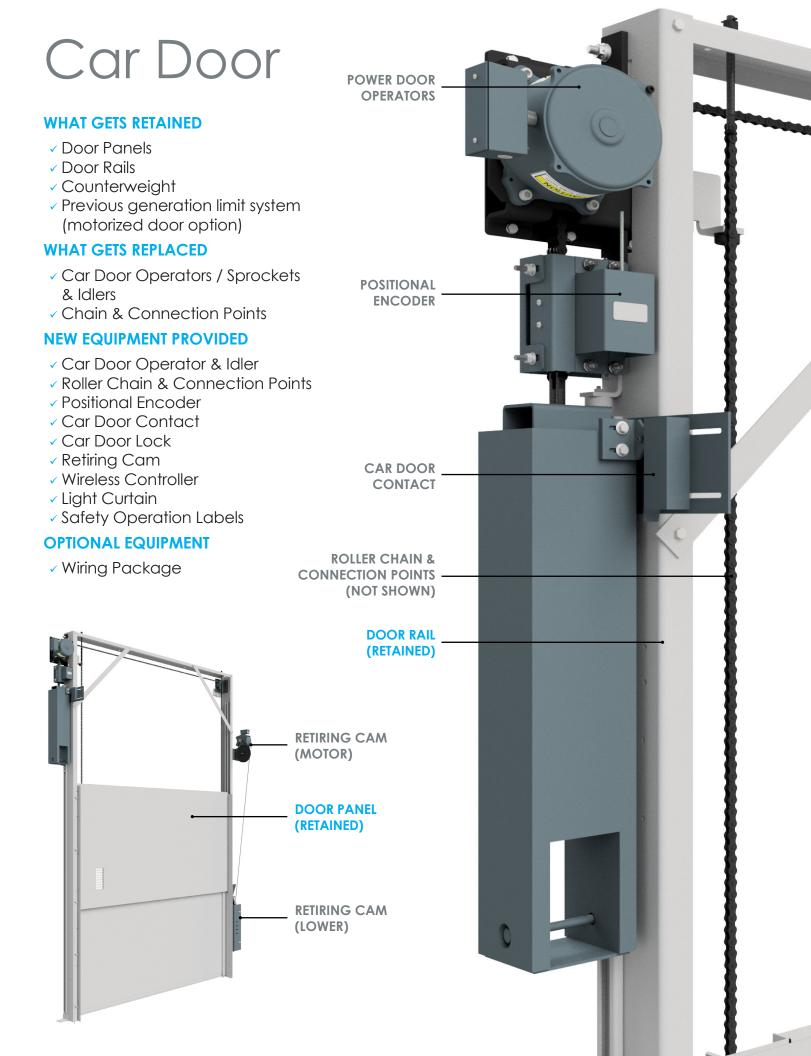

#### POWER CAR DOOR **OPERATOR**

1 power car door operators required for each car door

### **POSITIONAL ENCODER**

1 encoder required for each car door

#### WIRELESS CAR DOOR CONTROLLER

1 controller required for each car door

**RETIRING CAM** ASSEMBLY

1 Retiring cam

provided.

Mounted to

the car door rail, used for unlocking the

landing door

#### **ROLLER CHAIN &** CONNECTION POINTS (NOT SHOWN)

All car door chain will be replaced

#### **LIGHT CURTAINS**

1 Set provided for each car door entrance.

## CAR DOOR

1 required for each car door

## CONTACT

**CAR DOOR LOCK** 

1 required for

each car door

#### SAFETY **OPERATION** LABELS

Provided for each car door. available in English, French, Spanish, German and Mandarin.

| Power Door Operation Instructions                                                                                                                                                                                                                                                                                                                                                                                                                                                                                                                                                                                                                                                                                                                                                                                                                                                                                                                                                                                                                                                                                                                                                                                                                                                                                                                                                                                                                                                                                                                                                                                                                                                                                                                                                           |                                                                                                                      |
|---------------------------------------------------------------------------------------------------------------------------------------------------------------------------------------------------------------------------------------------------------------------------------------------------------------------------------------------------------------------------------------------------------------------------------------------------------------------------------------------------------------------------------------------------------------------------------------------------------------------------------------------------------------------------------------------------------------------------------------------------------------------------------------------------------------------------------------------------------------------------------------------------------------------------------------------------------------------------------------------------------------------------------------------------------------------------------------------------------------------------------------------------------------------------------------------------------------------------------------------------------------------------------------------------------------------------------------------------------------------------------------------------------------------------------------------------------------------------------------------------------------------------------------------------------------------------------------------------------------------------------------------------------------------------------------------------------------------------------------------------------------------------------------------|----------------------------------------------------------------------------------------------------------------------|
| A CAUTION                                                                                                                                                                                                                                                                                                                                                                                                                                                                                                                                                                                                                                                                                                                                                                                                                                                                                                                                                                                                                                                                                                                                                                                                                                                                                                                                                                                                                                                                                                                                                                                                                                                                                                                                                                                   |                                                                                                                      |
| <ul> <li>This is a freight elevator, goods lift, auto lift or cargo lift and is</li> <li>Do not attempt to operate this elevator or lift unless you are an<br/>Read and obey any posted usage, notece, acation or warring<br/>Stay back and keep hunds and arms away from the leading en<br/>Listen and lock for autible oper close very long signality.</li> <li>Power doors can be stopped and reopened by pressing the</li> </ul>                                                                                                                                                                                                                                                                                                                                                                                                                                                                                                                                                                                                                                                                                                                                                                                                                                                                                                                                                                                                                                                                                                                                                                                                                                                                                                                                                        | uthorized to do so<br>signs<br>dge of the doors                                                                      |
| Entering or Exiting                                                                                                                                                                                                                                                                                                                                                                                                                                                                                                                                                                                                                                                                                                                                                                                                                                                                                                                                                                                                                                                                                                                                                                                                                                                                                                                                                                                                                                                                                                                                                                                                                                                                                                                                                                         | 3                                                                                                                    |
| CREMING_ROWER OPERATION<br>IF THE LELAYOR (JUP 15 NOT AT THE LANDING<br>1) Price has deviced (th) call parkhalton<br>And and an antiparticle and an antipark of the second<br>1) Anding down and lending down and car down (gale) will have<br>3) Sand (gales of the individual of the second car down (gale) will have<br>TO OFEN (HE OFENCIONED DOORS, WHILE AT ALANDING<br>OWN THE ELEVATOR (JUP 1)<br>1) Long through the vision panel or car down (gale)<br>2) Brause devices (JU) is a stronged and vision that the shorting<br>2) Brause devices (JU) is a stronged and vision that the shorting<br>2) Brause devices (JU) is a stronged and vision that the shorting<br>2) Brause devices (JU) is a stronged and vision that the shorting<br>2) Brause devices (JU) is a stronged and vision that the shorting                                                                                                                                                                                                                                                                                                                                                                                                                                                                                                                                                                                                                                                                                                                                                                                                                                                                                                                                                                      | CLEAR THE<br>CLEAR THE<br>ODDING ENFORCE<br>CLOSING BOOMS<br>AUGULE<br>WISHING WILL<br>SOUND WIEN<br>DOOR IS CLOSING |
| convert<br>convert<br>convert<br>convert<br>convert<br>convert<br>convert<br>convert<br>convert<br>convert<br>convert<br>convert<br>convert<br>convert<br>convert<br>convert<br>convert<br>convert<br>convert<br>convert<br>convert<br>convert<br>convert<br>convert<br>convert<br>convert<br>convert<br>convert<br>convert<br>convert<br>convert<br>convert<br>convert<br>convert<br>convert<br>convert<br>convert<br>convert<br>convert<br>convert<br>convert<br>convert<br>convert<br>convert<br>convert<br>convert<br>convert<br>convert<br>convert<br>convert<br>convert<br>convert<br>convert<br>convert<br>convert<br>convert<br>convert<br>convert<br>convert<br>convert<br>convert<br>convert<br>convert<br>convert<br>convert<br>convert<br>convert<br>convert<br>convert<br>convert<br>convert<br>convert<br>convert<br>convert<br>convert<br>convert<br>convert<br>convert<br>convert<br>convert<br>convert<br>convert<br>convert<br>convert<br>convert<br>convert<br>convert<br>convert<br>convert<br>convert<br>convert<br>convert<br>convert<br>convert<br>convert<br>convert<br>convert<br>convert<br>convert<br>convert<br>convert<br>convert<br>convert<br>convert<br>convert<br>convert<br>convert<br>convert<br>convert<br>convert<br>convert<br>convert<br>convert<br>convert<br>convert<br>convert<br>convert<br>convert<br>convert<br>convert<br>convert<br>convert<br>convert<br>convert<br>convert<br>convert<br>convert<br>convert<br>convert<br>convert<br>convert<br>convert<br>convert<br>convert<br>convert<br>convert<br>convert<br>convert<br>convert<br>convert<br>convert<br>convert<br>convert<br>convert<br>convert<br>convert<br>convert<br>convert<br>convert<br>convert<br>convert<br>convert<br>convert<br>convert<br>convert<br>convert<br>convert | A WARNING<br>PRICH PONT<br>REEP HANGS<br>GERANDON<br>OF AT EMPT<br>TO OPEN BOORS<br>B TOPPED<br>BETWEEN FLOORS       |
| A WARNING                                                                                                                                                                                                                                                                                                                                                                                                                                                                                                                                                                                                                                                                                                                                                                                                                                                                                                                                                                                                                                                                                                                                                                                                                                                                                                                                                                                                                                                                                                                                                                                                                                                                                                                                                                                   |                                                                                                                      |
| <ul> <li>Report any damaged or broken door components to the fit</li> <li>Do not attempt to open doors manually or with fork truck</li> <li>In case of mis-leveling do not use elevator (iff) and report</li> <li>Do not reach in gap between doors</li> </ul>                                                                                                                                                                                                                                                                                                                                                                                                                                                                                                                                                                                                                                                                                                                                                                                                                                                                                                                                                                                                                                                                                                                                                                                                                                                                                                                                                                                                                                                                                                                              |                                                                                                                      |
| A17 / EN81 APRIL 2018                                                                                                                                                                                                                                                                                                                                                                                                                                                                                                                                                                                                                                                                                                                                                                                                                                                                                                                                                                                                                                                                                                                                                                                                                                                                                                                                                                                                                                                                                                                                                                                                                                                                                                                                                                       | 060347-E                                                                                                             |