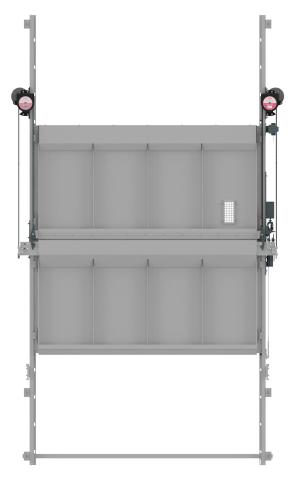

# Landing Door

#### WHAT GETS RETAINED

- ✓ Door Panels
- ✓ Door Rails

#### WHAT GETS REPLACED

- Power Door Operators / Manual Sheaves
- Chain & Connection Points
- Previous generation limit system (motorized door option)