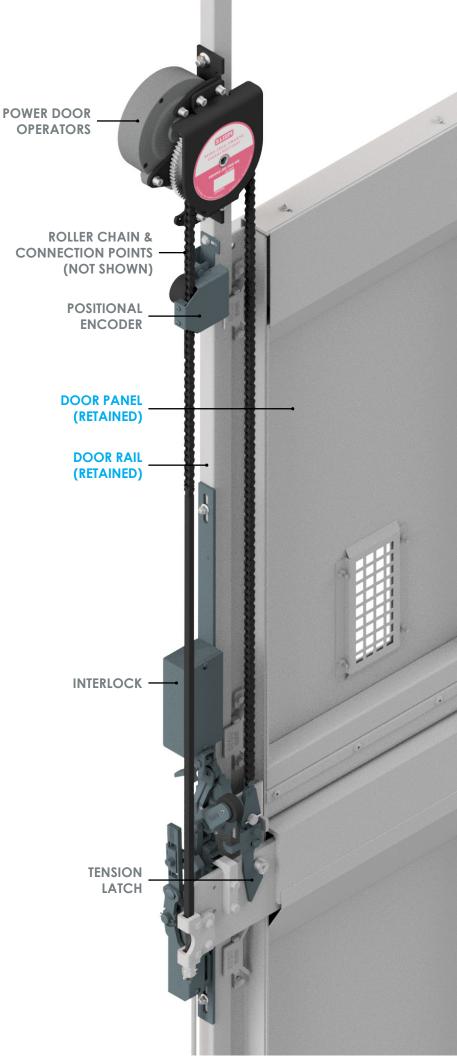

#### **NEW EQUIPMENT PROVIDED**

- Power Door Operators
- Roller Chain & Connection Points
- Positional Encoder
- Unlocking Device
- Interlock
- Wireless Controller
- Safety Operation Labels

#### POWER DOOR OPERATORS

2 power door operators required for each landing door

#### **POSITIONAL ENCODER**

1 encoder required for each landing door

#### ROLLER CHAIN & CONNECTION POINTS (NOT SHOWN)

All landing door chain will be replaced

#### UNLOCKING DEVICE

1 typically located at the lowest landing. Devices are self closing and self locking.

## SAFETY OPERATION LABELS

Provided for each landing door, available in English, French, Spanish, German and Mandarin.

1 Interlock required for each landing door