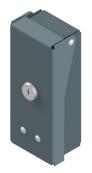

#### UNLOCKING DEVICE

1 typically located at the lowest landing. Devices are self closing and self locking.

## SAFETY OPERATION LABELS

Provided for each landing door, available in English, French, Spanish, German and Mandarin.

1 Interlock required for each landing door