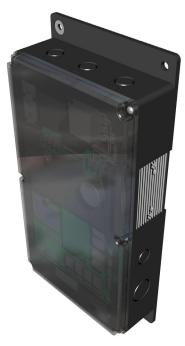

#### WIRELESS CAR DOOR CONTROLLER

1 controller required for each landing door

#### WIRELESS CAR DOOR CONTROLLER

1 controller required for each car door

**RETIRING CAM** ASSEMBLY

1 Retiring cam

provided.

Mounted to

the car door rail, used for unlocking the

landing door