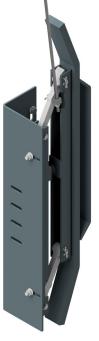

#### POWER CAR DOOR **OPERATOR**

1 power car door operators required for each car door

### **POSITIONAL ENCODER**

1 encoder required for each car door

#### WIRELESS CAR DOOR CONTROLLER

1 controller required for each car door

**RETIRING CAM** ASSEMBLY

1 Retiring cam

provided.

Mounted to

the car door rail, used for unlocking the

landing door