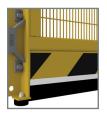

# **SAFE EDGE**

Soft leading edge Astragal and attention grabbing hazard tape

#### **PANEL BUMPERS**

Two bumpers mounted to rails. They stop the panel when opening the gate.

**PULL STRAP** 

Required for manual gates.