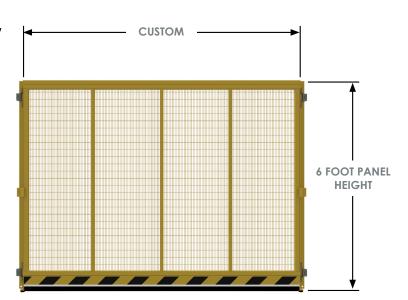

# HIGH VISIBILITY

GATE PANEL

Extend the life and functionality of your existing Peelle entrances.

We provide everything you need to bring your gate panel up to code and ensure long lasting safe operation.

#### **SAFETY PANEL**

11 Ga wire mesh panels, with 3/8 in wide finger poof gaps. Painted hi-vis safety yellow

# **SAFE EDGE**

Soft leading edge Astragal and attention grabbing hazard tape