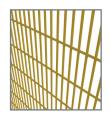

#### **SAFETY PANEL**

11 Ga wire mesh panels, with 3/8 in wide finger poof gaps. Painted hi-vis safety yellow